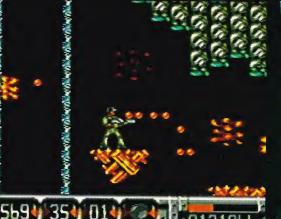

Launching into the game has you (the T-800) making your violent way to Skynet's HQ so you can use the time displacement equipment and hurl yourself back through time to protect John Connor. Waves of T-800 Endoskeletons charge towards you with guns and teeth blazing. You can either blast them to atoms with your plasma rifle or distribute their bod ies around the neighbouring area with a missile. Your gun is almed by a small cross-hair which is moved around the screen with the joypad or Menacer. The sight is a little difficult to use at first, but after a few games

PROTEP Don't keep the fire button held down for too long or you'll use up all of your rapid-fire charge within a few seconds.

SYSTEM

Chay, I may not be the best shot in the world but I can hit them when it counts. Take that, Mr. Hunter Killer

When a Menacer is used, no such sight is needed so you are free to blast away at anything that moves without waiting for the sight to catch up with your movements. Power-ups are available throughout the game and allow give your gun a muchneeded rapid fire re-charge, a shield or even a few moré missiles.